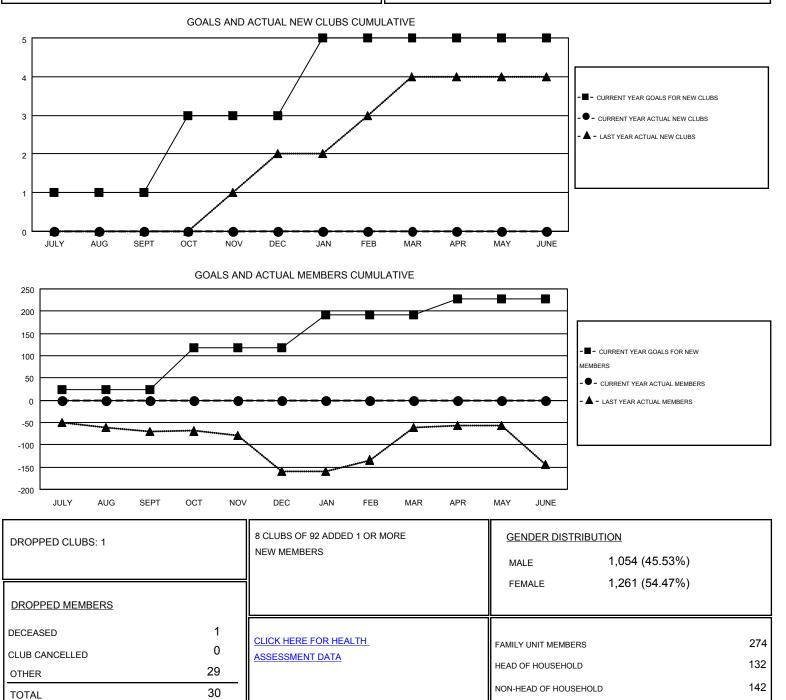

#### GMT: ELENA APPIANI

| Clubs                 |                  |           |                  |                  | Members               |                    |                                        |                    |                  |
|-----------------------|------------------|-----------|------------------|------------------|-----------------------|--------------------|----------------------------------------|--------------------|------------------|
| RESULTS FOR 2015-2016 |                  |           |                  |                  | RESULTS FOR 2015-2016 |                    |                                        |                    |                  |
| QUARTER               | NEW CLUB<br>GOAL | NEW CLUBS | DROPPED<br>CLUBS | NET<br>GAIN/LOSS | QUARTER               | NEW MEMBER<br>GOAL | CHARTER AND<br>NEW<br>MEMBERS<br>ADDED | DROPPED<br>MEMBERS | NET<br>GAIN/LOSS |
| JULY/AUG/SEPT         | 1                | 0         | 1                | -1               | JULY/AUG/SEPT         | 23                 | 29                                     | 30                 | -1               |
| OCT/NOV/DEC           | 2                | 0         | 0                | 0                | OCT/NOV/DEC           | 94                 | 0                                      | 0                  | 0                |
| JAN/FEB/MAR           | 2                | 0         | 0                | 0                | JAN/FEB/MAR           | 75                 | 0                                      | 0                  | 0                |
| APR/MAY/JUNE          | 0                | 0         | 0                | 0                | APR/MAY/JUNE          | 35                 | 0                                      | 0                  | 0                |